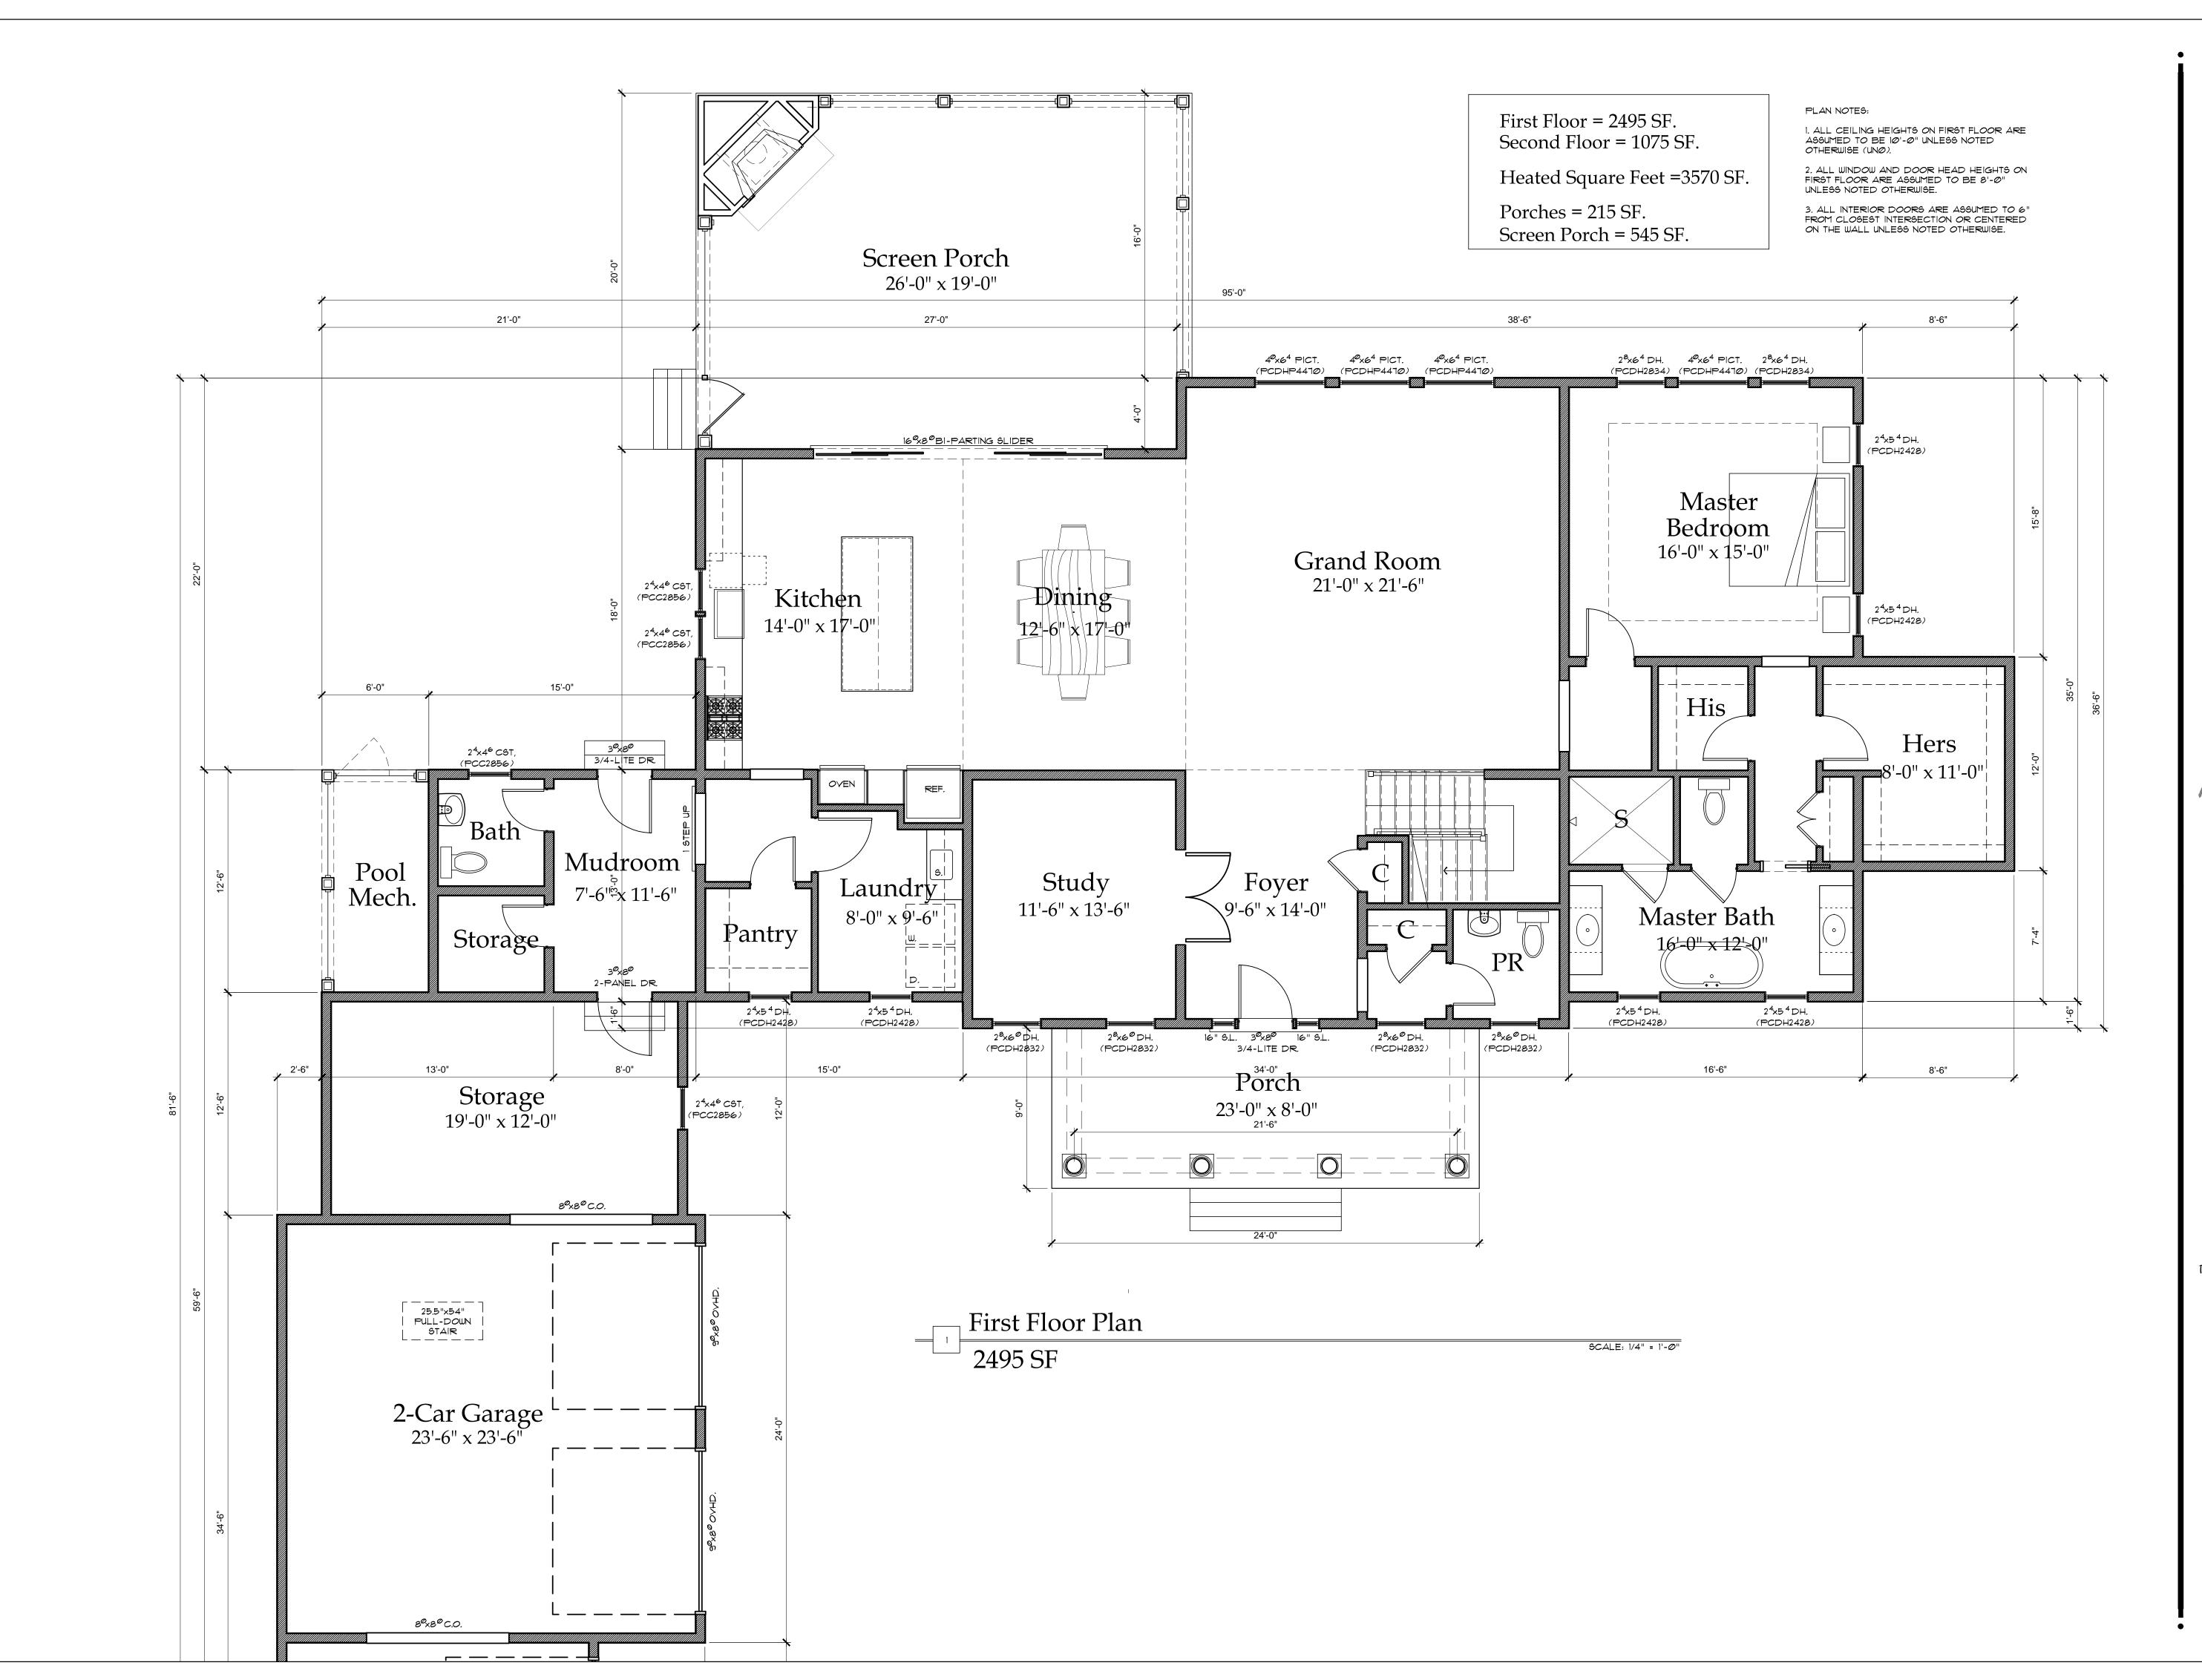

## MILLER RESIDENCE

LOT 2 RIVER HOUSE 109 RIVER HOUSE DR. BEAUFORT, SC 29907

• • •

WaterMark Coastal Homes, LLC 18 Market, Unit II Beaufort,South Carolina 29906 t 843.379.3222 f 843.379.3221 www.watermarkhomesllc.com

> revisions 6/20/16 6/23/16

 $\bullet$   $\bullet$   $\bullet$ 



This document is the property of
WaterMark Coastal Homes, LLC and is to used
only in connection with the project named herein.
Reproduction in whole or in part shall be allowed
only with express written permission.
Drawing scale as shown is valid on the original size
document which is 24 x 36 inches.
© 2016 WaterMark Coastal Homes, LLC

• • •

FIRST FLOOR PLAN

• • •

• • •

A<sub>2</sub>